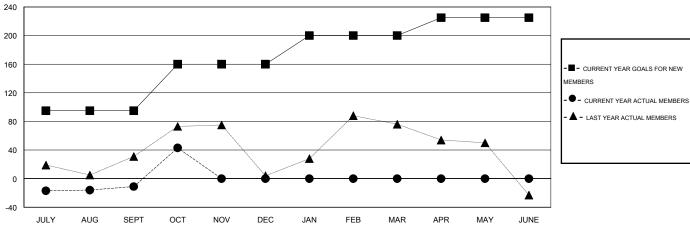

## GOALS AND ACTUAL MEMBERS CUMULATIVE

| DROPPED CLUBS: 0     |        | 36 CLUBS OF 97 ADDED 1 OR MORE<br>NEW MEMBERS |                       | -<br>703 (87.14%) |
|----------------------|--------|-----------------------------------------------|-----------------------|-------------------|
| DROPPED MEMBERS      |        |                                               | FEMALE 39             | 99 (12.86%)       |
| DECEASED             | 1<br>0 | CLICK HERE FOR HEALTH ASSESSMENT DATA         | FAMILY UNIT MEMBERS   | 582               |
| CLUB CANCELLED OTHER | 108    |                                               | HEAD OF HOUSEHOLD     | 273               |
| TOTAL                | 109    |                                               | NON-HEAD OF HOUSEHOLD | 309               |