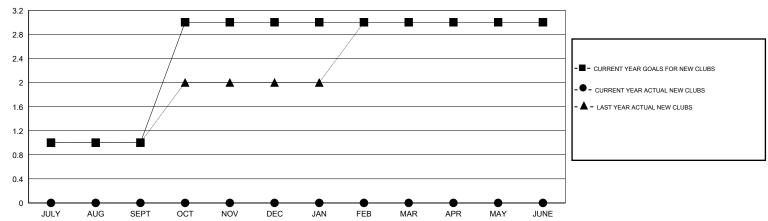

## MONTHLY MEMBERSHIP PROGRESS REPORT

## District 317 B

Results as of: 10/31/2014

GMT: Mahesh Pasqual LOCATION INDIA GMT CA 6



## GOALS AND ACTUAL NEW CLUBS CUMULATIVE



## GOALS AND ACTUAL MEMBERS CUMULATIVE



| DROPPED CLUBS: 0     |        | 36 CLUBS OF 97 ADDED 1 OR MORE<br>NEW MEMBERS |                       | -<br>703 (87.14%) |
|----------------------|--------|-----------------------------------------------|-----------------------|-------------------|
| DROPPED MEMBERS      |        |                                               | FEMALE 39             | 99 (12.86%)       |
| DECEASED             | 1<br>0 | CLICK HERE FOR HEALTH ASSESSMENT DATA         | FAMILY UNIT MEMBERS   | 582               |
| CLUB CANCELLED OTHER | 108    |                                               | HEAD OF HOUSEHOLD     | 273               |
| TOTAL                | 109    |                                               | NON-HEAD OF HOUSEHOLD | 309               |